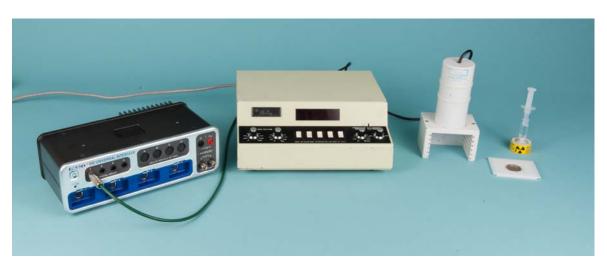

## **Apparatus**

- 1. Nucleus Scaler/Timer
- 2. Geiger Tube with Stand and Source Holder
- 3. Pasco 850 Universal Interface Data Acquisition System
- 4. BNC to Phone Plug Cable
- 5. Cesium/Barium-137m Isogenerator
- 6. Planchet

## Setup